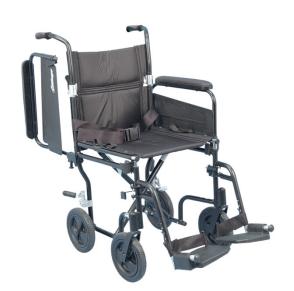

## Airgo Comfort-Plus Lightweight Transport Chair

HCPCS:

EICLIDE A

FIGURE B

- New and improved with more security and comfort enhancing features
- Flip-back detachable arms make it easier to transfer in and out, or simply get closer to a table
- Comfort-Grip 8" wheels provide shock absorption and better brake performance
- Anatomically correct seat-to-armrest height for a naturally erect posture
- Fold-down back for easy transportation and storage
- Removable swing-away footrests with tool-free adjustment of length for greater comfort
- Heel-loops and seatbelt included as standard features for increased safety
- Dual locking rear wheels for safe, secure transfers
- Chip-resistant finishing and no sharp edges on hardware
- Lightweight and compact