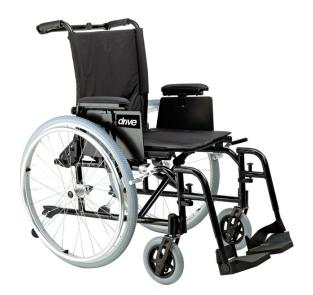

## **Cougar Wheelchair**

HCPCS: K0005-1,K0005+E0951+K0195

FIGURE A

FIGURE B

FIGURE (

- Ultra-light, weighs less than 27 lbs (K0005)
- Forward folding back to reduce size
- Tool-free back height adjustable from 17"20 1/2"
- Seat depth adjustable from 16"-18"
- Multi-position back can adjust 15°
- Rigidity bar provides support
- Quick-release rear wheels (Figure A)
- Semi-Pneumatic tires on a 24" spoke wheel provide a smooth, true roll
- 3" of depth adjustment in the overall wheelbase
- Front casters are angle adjustable and height adjustable in three positions
- Arm rest can be flipped allowing 2" width adjustment
- Nylon upholstery is breathable, lightweight and comfortable
- Back folds forward for storage (Figure B C)
- · Adjustable aluminum wheel locks
- Swing-away footrests swing in and out
- Lightweight, composite foot plates with heel loops come standard
- Optional adjustable height arm (sold separately)