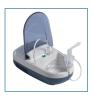

## **Compartment Style Compressor Nebulizer**

HCPCS: E0570-1,E0570

FIGURE B

FIGURE C

- Includes disposable neb kit and tubingAttractive, Sleek Design
- Durable, Quiet System
- Piston-Driven Compressor
- Convenient Storage Compartment

| PRODUCTS                      | Description                              |
|-------------------------------|------------------------------------------|
| MQ6000                        | CompressorNeb,CompartmentStyle,1/ea,6/cv |
| SPECIFICATIONS                | Description                              |
| Liter Flow                    | 8 lpm                                    |
| Maximum Pressure              | 30 psi                                   |
| Nebulizer Medication Capacity | 5ml                                      |
| Noise Level                   | 55 dBA                                   |
| Operating Humidity Range      | 10% to 95% RH                            |
| Operating Pressure            | 10 psi                                   |
| Operating Temperature Range   | 10° to 40°C (50° to 104°F)               |
| Particle Size                 | 0.5 µm to 5.0 µm                         |
| Power Consumption             | 80 VA                                    |
| Power Requirments             | 120V, 50-60 Hz                           |
| Storage Humidity Range        | 10% to 95% RH                            |
| Storage Temperature Range     | -20° to 70°C (-4° to 158° F)             |
| Warranty                      | Limited 5 Year                           |
| Weight                        | 4.3 lb                                   |
| ACCESSORIES                   | Description                              |
| 18254                         | Reusable Neb Kit 10/case, CS             |
| MASK 001A                     | Adult Aerosol mask CS/50, CS             |
| NEB KIT 500                   | Neb Kit,Inc Mouth pc&Tub50/cs, CS        |