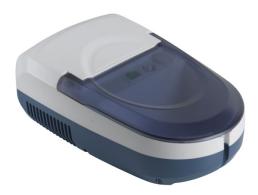

## **Compartment Style Compressor Nebulizer**

HCPCS: E0570-1,E0570

FIGURE B

FIGURE C

- Includes disposable neb kit and tubingAttractive, Sleek Design
- Durable, Quiet System
- Piston-Driven Compressor
- Convenient Storage Compartment

| PRODUCTS                      | Description                              |
|-------------------------------|------------------------------------------|
| MQ6000                        | CompressorNeb,CompartmentStyle,1/ea,6/cv |
| SPECIFICATIONS                | Description                              |
| Liter Flow                    | 8 lpm                                    |
| Maximum Pressure              | 30 psi                                   |
| Nebulizer Medication Capacity | 5ml                                      |
| Noise Level                   | 55 dBA                                   |
| Operating Humidity Range      | 10% to 95% RH                            |
| Operating Pressure            | 10 psi                                   |
| Operating Temperature Range   | 10° to 40°C (50° to 104°F)               |
| Particle Size                 | 0.5 µm to 5.0 µm                         |
| Power Consumption             | 80 VA                                    |
| Power Requirments             | 120V, 50-60 Hz                           |
| Storage Humidity Range        | 10% to 95% RH                            |
| Storage Temperature Range     | -20° to 70°C (-4° to 158° F)             |
| Warranty                      | Limited 5 Year                           |
| Weight                        | 4.3 lb                                   |
| ACCESSORIES                   | Description                              |
| 18254                         | Reusable Neb Kit 10/case, CS             |
| MASK 001A                     | Adult Aerosol mask CS/50, CS             |
| NEB KIT 500                   | Neb Kit,Inc Mouth pc&Tub50/cs, CS        |