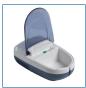

## **Compartment Style Compressor Nebulizer**

HCPCS: E0570-1,E0570

FIGURE B

FIGURE C

- Includes disposable neb kit and tubingAttractive, Sleek Design
- Durable, Quiet System
- Piston-Driven Compressor
- Convenient Storage Compartment

| PRODUCTS                      | Description                              |
|-------------------------------|------------------------------------------|
| MQ6000                        | CompressorNeb,CompartmentStyle,1/ea,6/cv |
| SPECIFICATIONS                | Description                              |
| Liter Flow                    | 8 lpm                                    |
| Maximum Pressure              | 30 psi                                   |
| Nebulizer Medication Capacity | 5ml                                      |
| Noise Level                   | 55 dBA                                   |
| Operating Humidity Range      | 10% to 95% RH                            |
| Operating Pressure            | 10 psi                                   |
| Operating Temperature Range   | 10° to 40°C (50° to 104°F)               |
| Particle Size                 | 0.5 µm to 5.0 µm                         |
| Power Consumption             | 80 VA                                    |
| Power Requirments             | 120V, 50-60 Hz                           |
| Storage Humidity Range        | 10% to 95% RH                            |
| Storage Temperature Range     | -20° to 70°C (-4° to 158° F)             |
| Warranty                      | Limited 5 Year                           |
| Weight                        | 4.3 lb                                   |
| ACCESSORIES                   | Description                              |
| 18254                         | Reusable Neb Kit 10/case, CS             |
| MASK 001A                     | Adult Aerosol mask CS/50, CS             |
| NEB KIT 500                   | Neb Kit,Inc Mouth pc&Tub50/cs, CS        |