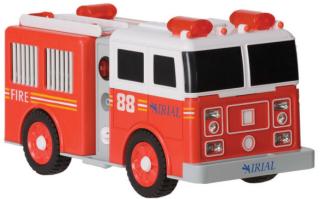

## Fire & Rescue Compressor Nebulizer

HCPCS: E0570 and A7003-1,E0570 AND A7003

FIGURE A

FIGURE B

- Unique child friendly design, with reflective lights and ladder
- Includes pediatric mask, disposable nebulizer kit, tubing
- Storage compartment in cabQuiet and easy-to-use
- Piston driven system

| PRODUCTS                      | Description                              |
|-------------------------------|------------------------------------------|
| MQ0911                        | Fire Truck Neb,w/NebCup,PedMsk,1/ea,6/cv |
| SPECIFICATIONS                | Description                              |
| Compressor Pressure Range     | 30 to 36 psi                             |
| Liter Flow Range              | 4 to 8L/min.                             |
| Nebulizer Medication Capacity | 5mL                                      |
| Noise Level                   | 55 dBA                                   |
| Operating Humidity Range      | 10% to 95% RH                            |
| Operating Pressure Range      | 8 to 16 psi                              |
| Operating Temperature Range   | 10° to 40°C (50° to 104°F)               |
| Particle Size                 | .5 to 5 micron                           |
| Power Consumption             | AV 08                                    |
| Power Requirements            | 120V, 50-60 Hz                           |
| Storage Humidity Range        | 10% to 95% RH                            |
| Storage Temperature Range     | -20° to 70°C (-4° to 158° F)             |
| Warranty                      | Limited 5 Year                           |
| Weight                        | 4.3 lb                                   |
| ACCESSORIES                   | Description                              |
| NEB KIT 500                   | Neb Kit,Inc Mouth pc&Tub50/cs, CS        |
| 18254                         | Reusable Neb Kit 10/case, CS             |
| MASK 001P                     | Pediatric Aerosol mask CS/50, CS         |