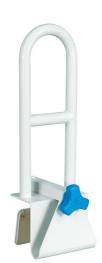

## HCPCS:

FIGURE A

- Simply and quickly adjust the height with the help of a push pin to achieve the ideal position.
- Rust-resistant steel construction offers solid support up to 300 lbs.
- Non-marring rubber pads on all contact points for a solid yet bathtub-friendly grip.
- Fits bathtub walls between 3" and 7" wide
- Installs securely without the use of tools.
- The AquaSense® Multi-adjust bath safety rail allows for both parallel and perpendicular orientation to the bathtub wall, and features four (4) different height settings. It provides a feeling of security, stability and comfort when entering or exiting the bathtub.