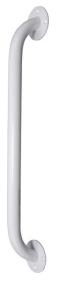

## White Powder-Coated Grab Bar

## HCPCS: E0241

- Durable, white powder-coated steel is attractive and easy to clean
- Mounts vertically or horizontally
- 1 & frac12;" distance from wall
- Excess water should be wiped off grab bar after each use to prevent rusting
- Attractive retail packaging
- Supports up to 250lbs