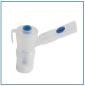

## **Drive JetNeb Plus**

HCPCS: A7005

FIGURE A

FIGURE B

- The Drive JetNeb Plus breath enhanced reusable nebulizer utilizes a dual valve system improving clinical efficacy and treatment efficiency
- Through superior product engineering, the Drive JetNeb Plus uses an inspiratory valve that delivers more medication while the patient breathes in, and an expiratory valve that wastes less when the patient breathes out
- Optimized average particle size of 3.4 µm for targeted deep lung therapy
- Up to 92.6% of medication is aerosolized into fine particle mist