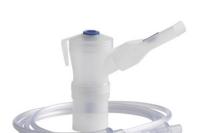

## **Drive JetNeb Plus**

HCPCS: A7005

FIGURE A

FIGURE B

- The Drive JetNeb Plus breath enhanced reusable nebulizer utilizes a dual valve system improving clinical efficacy and treatment efficiency
- Through superior product engineering, the Drive JetNeb Plus uses an inspiratory valve that delivers more medication while the patient breathes in, and an expiratory valve that wastes less when the patient breathes out
- Optimized average particle size of 3.4 µm for targeted deep lung therapy
- Up to 92.6% of medication is aerosolized into fine particle mist