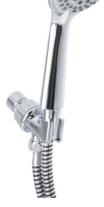

## Deluxe Handheld Shower Massager with Three **Massaging Options**

HCPCS:

**FIGURE A** 

**FIGURE D** 

- Adjustable massaging head
- Chrome shower-arm mount and extra-long 84" chrome/mylar reinforced tangle-free hose
- Can be used as handheld shower spray or used in handle mount as traditional showerhead
- Attractive retail packaging
- Useful when shower, chair, bench or stool is being used