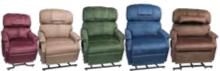

## Comforter Wide Series

The Comforter Wide Series offers five models with wider seats to accommodate people who need more space between the armrests. Weight capacities for these models are 375, 500 and 700 lbs., the highest in the industry. These models are constructed with the highest quality components for reliable, steady lifting and reclining.

PR501S-23 & PR501M-26D

**FABRICS** 

Palomino

Admiral\*

Evergreen

Cabernet

Palomino

Evergreen

Cabernet\*

PR501L-26D PR501T-28D & PR502 FABRICS

B

B

Golden Craftsmanship

Each luxury lift & recline chair is hand crafted in our facility using decades of motion furniture experience.

Added Comfort and Safety