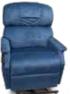

## Comforter Wide Series

The Comforter Wide Series offers five models with wider seats to accommodate people who need more space between the armrests. Weight capacities for these models are 375, 500 and 700 lbs., the highest in the industry. These models are constructed with the highest quality components for reliable, steady lifting and reclining.

PR501S-23 & PR501M-26D

**FABRICS** 

Palomino

Admiral\*

Evergreen

Cabernet

Palomino

Evergreen