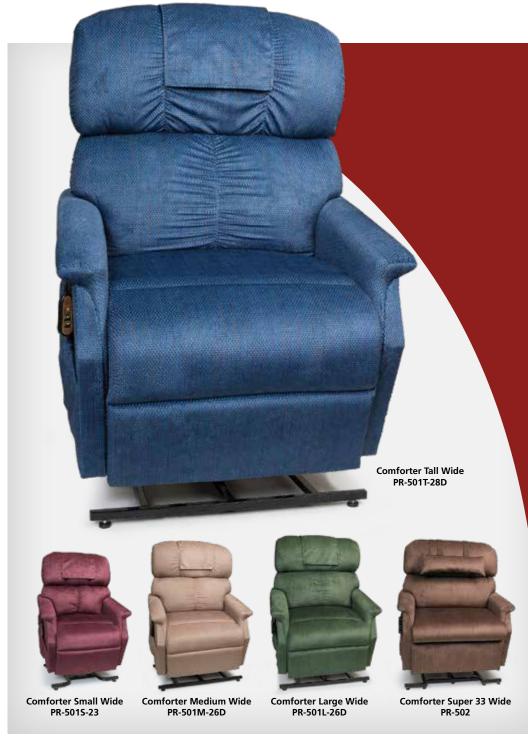

## Comforter Wide Series

The Comforter Wide Series offers five models with wider seats to accommodate people who need more space between the armrests. Weight capacities for these models are 375, 500 and 700 lbs., the highest in the industry. These models are constructed with the highest quality components for reliable, steady lifting and reclining.

PR501S-23 & PR501M-26D

**FABRICS** 

Palomino

Admiral\*

Evergreen

Cabernet

Palomino

Evergreen

Cabernet\*

PR501L-26D PR501T-28D & PR502 FABRICS

B

B

Golden Craftsmanship

Each luxury lift & recline chair is hand crafted in our facility using decades of motion furniture experience.

Added Comfort and Safety