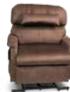

## Comforter Wide Series

The Comforter Wide Series offers five models with wider seats to accommodate people who need more space between the armrests. Weight capacities for these models are 375, 500 and 700 lbs., the highest in the industry. These models are constructed with the highest quality components for reliable, steady lifting and reclining.

Cabernet\*

PR501L-26D PR501T-28D & PR502 FABRICS

B

B

Golden Craftsmanship

Each luxury lift & recline chair is hand crafted in our facility using decades of motion furniture experience.

Added Comfort and Safety