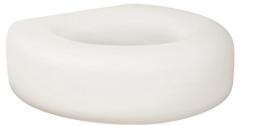

• A full-length bath mat with over 400 suction cups to provide an active, secure grip that conforms to your tub, making it safer for everyone

• Raised toilet seats, by AquaSense®, are specifically designed to allow the user to safely and confidently use the restroom without assistance or pain. This economy raised toilet seat is lightweight, completely portable, and universally sized to fit most commode bowls.