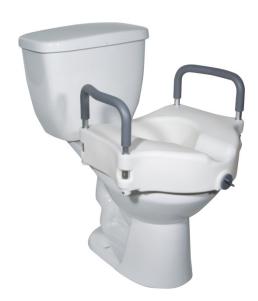

## 2-in-1 Locking Raised Toilet Seat with Tool-free Removable Arms

HCPCS: E0244

FIGURE A

FIGURE B

- Designed for individuals who have difficulty sitting down or getting up from the toilet
- Adds 5" to height of toilet seat
- Tool-free arms can be removed or added (Figure A)
- Arm sleeves and receivers are made of metal
- Heavy-duty molded plastic construction
- Locking device with larger, heavy-duty "worm screw" and locking plate for a safe, secure fit
- Lightweight and portable
- Easily attaches to toilet bowl, tool-free
- Easy-to-clean
- Fits most toilets
- Model RTL12027RA is retail packaged
- Made using recycled materials