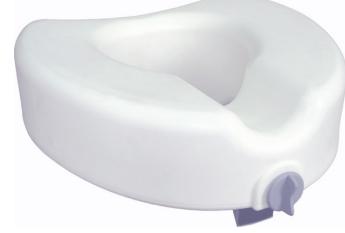

## 

Premium Plastic Raised, Regular/Elongated Toilet Seat, with Lock

HCPCS: E0244

- Designed for individuals who have difficulty sitting down or standing up from the toilet
- Wide opening in front and back for personal hygiene
- Lightweight and portable
- Standard locking mechanism ensures safety (Figure A)
- Fits most elongated toilets
- No tools required for installation
- Easy-to-clean
- Made using recycled materials

| PRODUCTS               | Description                          |
|------------------------|--------------------------------------|
| 12014                  | Raised Toilet St. w/o Arms,1/cs, RTL |
| SPECIFICATIONS         | Description                          |
| Carton Shipping Weight | 6 lbs.                               |
| Seat Dimensions        | 17" (W) x 16.5" (D) x 4.5" (H)       |
| Warranty               | Limited Lifetime                     |
| Weight                 | 4 lbs.                               |
| Weight Capacity        | 300 lbs                              |