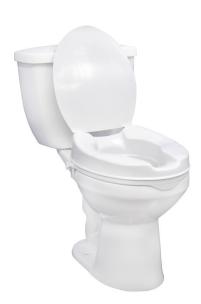

## Raised Toilet Seat with/without Lid

HCPCS: E0244

FIGURE A

FIGURE B

FIGURE C

- Designed for individuals who have difficulty sitting down or standing up from the toilet
- Heavy-duty molded plastic construction
- Locking device with larger, heavy-duty "worm screw" and locking plate for a safe, secure fit (Figure A)
- Lightweight and portable
- Fits most toilets
- No tools required for installation
- Easy-to-clean
- Made using recycled materials