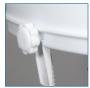

## Raised Toilet Seat with/without Lid

HCPCS: E0244

FIGURE A

FIGURE B

FIGURE C

- Designed for individuals who have difficulty sitting down or standing up from the toilet
- Heavy-duty molded plastic construction
- Locking device with larger, heavy-duty "worm screw" and locking plate for a safe, secure fit (Figure A)
- Lightweight and portable
- Fits most toilets
- No tools required for installation
- Easy-to-clean
- Made using recycled materials