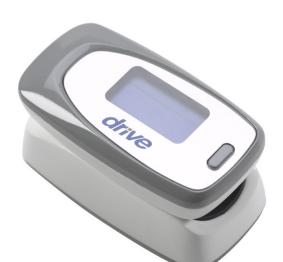

## View SpO2 Deluxe Pulse Oximeter

## HCPCS:

FIGURE A

FIGURE B

- Dual color high resolution east-to-read OLED display, auto-rotation multi-display screen
- Display SpO and Pulse Rate, Pulse bar and Plethysmogram
- Now with Perfusion Index and programmable alarm functionality
- Low power composition, Auto-off function
- Approximately 30 hours of normal operation
- Accommodates widest range of finger sizes from pediatric to adult
- Includes lanyard, carry case, and two AAA batteries
- Perfect for sports enthusiasts to measure oxygen saturation and pulse rate