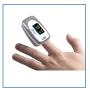

## HCPCS:

FIGURE A

FIGURE B

- Dual color high resolution east-to-read OLED display, auto-rotation multi-display screen
- Display SpO and Pulse Rate, Pulse bar and Plethysmogram
- Now with Perfusion Index and programmable alarm functionality
- Low power composition, Auto-off function
- Approximately 30 hours of normal operation
- Accommodates widest range of finger sizes from pediatric to adult
- Includes lanyard, carry case, and two AAA batteries
- Perfect for sports enthusiasts to measure oxygen saturation and pulse rate