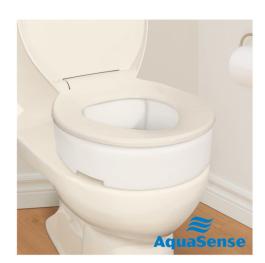

## HCPCS:

FIGURE A

- Hinge for ease of cleaning, used under the existing seat discreet, can go unnoticed in the users bathroom décor
- Adding 3 1/2" inches of height to your toilet making it easier and safer to sit or stand
- Made from PE that is both lightweight and durable to support up to 300 lbs
- Fits most standard toilets
- Feel good knowing that plastics parts of this product are made using recycled materials
- Designed to help getting on and off the toilet for people with bending or sitting difficulties. Facilitates cleaning and hygiene for all users. Apart from providing independence, dignity and confidence while helping the user get on and off the toilet with minimal straining it will facilitate cleaning and hygiene for all users. When placed in the raised position, it will provide an non-obstructed area, for men.