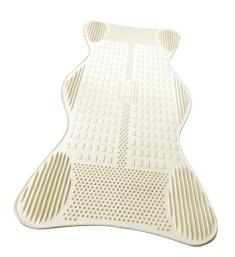

## AquaSense Bath Mat, Contoured with Invigorating Massage Zones

HCPCS:

FIGURE A

- Innovative design combines safety for the whole family with invigorating massage zones
- Gentle, low profile, textured surface that allows you to be comfortable standing or sitting
- Innovative design accommodates specialized bath seating without compromising stability
- Contoured ends allow for better tub coverage without blocking the drain
- A full-length bath mat with over 400 suction cups to provide an active, secure grip that conforms to your tub, making it safer for everyone