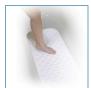

## HCPCS:

FIGURE A

FIGURE B

- Mat is held securely by multiple suction cups
- Extra-long bath mat adds safety and security by providing a large, slip-proof surface in the bath
- Soft rubber mat is easy-to-clean and roll up for storage
  Mat has a contour-cut design to fit around drain
- Treated to resist mold on the mat
- Latex Free rubber