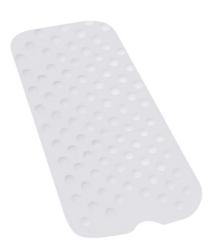

## HCPCS:

FIGURE A

FIGURE B

- Mat is held securely by multiple suction cups
- Extra-long bath mat adds safety and security by providing a large, slip-proof surface in the bath
- Soft rubber mat is easy-to-clean and roll up for storage
  Mat has a contour-cut design to fit around drain
- Treated to resist mold on the mat
- Latex Free rubber