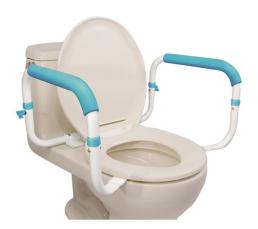

## HCPCS:

FIGURE A

FIGURE B

- The durable steel frame supports up to 300 lbs
- Padded armrests provide superior support and create a comfortable, non-slip surface for a safe and secure grip
- Simply and quickly adjust the width for proper fit and comfort. Width adjustments on this model range from 15.5" to 18"
- Provides added stability for getting safely on and off your toilet! These new safety rails secure to both standard and elongated toilets using the existing bolts. Whats more, installation is simple and the arms offer sturdy support that doesnt get in the way, compared to models that have a bar across the bowl.