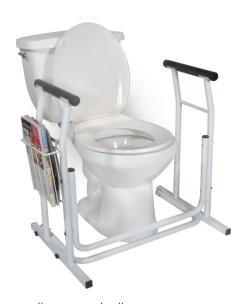

## Free-standing Toilet Safety Rail

## HCPCS:

- Free standing around toilet
  Easy, tool-free assembly using wing nuts
  Fits standard and elongated toilets
  Comes with padded armrests for added comfort
- Comes with a magazine rack for added convenience

| PRODUCTS               | Description                             |
|------------------------|-----------------------------------------|
| RTL12079               | Toilet Safety Rail,Stand Alone,1EA,2/CS |
| SPECIFICATIONS         | Description                             |
| Carton Shipping Weight | 28 lbs.                                 |
| Overall Width          | 26.5"                                   |
| Warranty               | Limited Lifetime                        |
| Weight                 | 9.0 lbs.                                |
| Weight Capacity        | 300 lbs                                 |
| Width Between Arms     | 21"                                     |