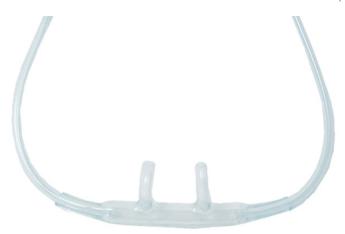

## **Extra Soft Cozy Cannula**

HCPCS: E0431

- Designed with curved prongs and an extremely soft cannula with a variety of tubing lengths to accommodate a wide number of patients' needs
- Compatible with supplemental oxygen sources delivering up to 15 LPM
- Latex free