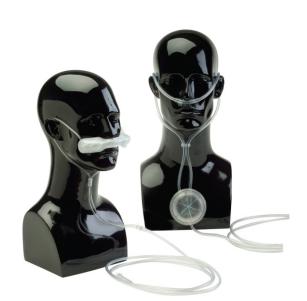

## Oxymizer® Disposable Oxygen Conserver

## HCPCS:

FIGURE

- P-224 and O-224 can be used with up to 15 lpm of continuous flow
- Facilitates the delivery of continuous high-flow oxygen therapy in a homecare, hospital, hospice or long-term care setting
- Delivers up to a 4:1 savings ratio
- Provides a comfortable alternative to a mask, allowing patients to eat, drink and talk
- Compatible with compressed gas cylinders, concentrators and liquid oxygen
- Proven efficacy for use at rest, during sleep and during exercise
- Disposable, does not require batteries
- Pendant model features a reservoir that can be worn underneath clothing

| PRODUCTS | Description               |  |
|----------|---------------------------|--|
| 0-224    | Oxymizer Mustach- 24/Case |  |
| P-224    | Oxymizer Pendant- 24/Case |  |