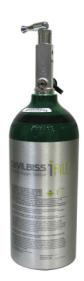

## HCPCS:

FIGURE A

FIGURE B

- These proprietary cylinders are for use with the DeVilbiss iFill® Personal Oxygen Station
  Available in various sizes with 870 Post Valve or with integrated regulators (Figure A-C)