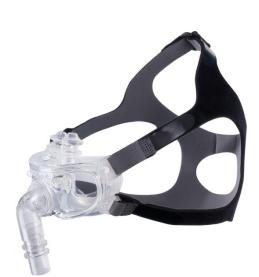

## **Hybrid Universal Interface**

HCPCS: A7027,A7035

- Universal design simplifies choice and fitting protocols and minimizes time spent with a patient to address issues such as mouth breathing or claustrophobia
- Adjustable nasal pillow design provides a customized fit for each patient
- No nasal bridge or forehead contact eliminates nasal bridge sores and air leaks near eyes
- Swivel tubing coupler to accommodate free movement and optimal performance during the night
- Built-in chin flap gently supports the chin and keeps the mouth closed, eliminating the need for a chin strap
- Premium headgear provides five points of adjustability to provide better fit, seal and increased support