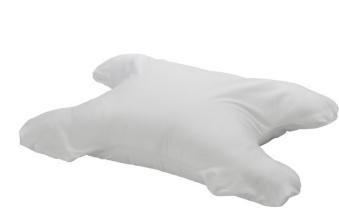

## HCPCS:

FIGURE A

FIGURE B

- Intelligent design offers space for mask and tubing to reduce mask drag and shift, as well as tubing interference while sleeping
- Provides better head and neck comfort while sleeping with a CPAP mask
- Comes with machine washable pillow case
- Multiple positioning options increases comfort for back, side and stomach sleepers
- Made in the USA of hypoallergenic materials