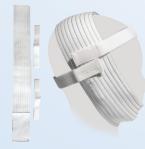

#### **Adjustable Neoprene Chinstrap**

Item# CS003S 6in **CS003**R 7in **CS003M** 8in **CS003L** 9in **CSOO3XL** 10in

Thin adjustable strap attaches at the top of the head. Thicker bottom strap attaches to itself at the back of the head. Great for hard-to-fit patients