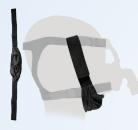

#### **Basic Chinstrap** Item# **CS002**

Compare to Respironics Basic

- One size fits most
- Attaches to the top strap of headgear
- Cups the chin for comfort
- Works best with any nasal mask