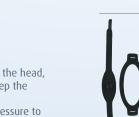

### **Deluxe Chinstrap**

Item# CS004S 26in CS004L 28in

Compare to Respironics Deluxe

- Attaches to itself at the top of the head, two smaller support straps keep the system in place
- · Extra-wide strap distributes pressure to add comfort