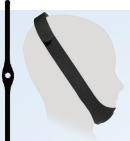

#### **Universal Neoprene Chinstrap** Item# CS001

- One size fits most
- · Attaches to itself at the top of the head
- Can be used with any nasal mask or pillows