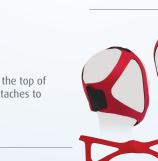

#### **Universal Neoprene Chinstrap** Item# CS001

- One size fits most
- · Attaches to itself at the top of the head
- Can be used with any nasal mask or pillows