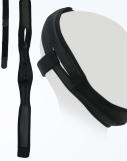

#### **Premium Chinstrap** Item# CS006

Compare to Respironics Premium

• One size fits most

Item#

• Attaches to itself at the top of the head to help keep the chin lifted. Smaller support strap attaches to a split section of the chinstrap and wraps around the head for added stability.