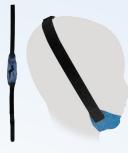

#### **Comfort Chinstrap** Item# CS005

Compare to ResMed Sullivan

- One size fits most
- · Easy to use Attaches to itself at the top of the head
- Soft cloth chin cup adds comfort