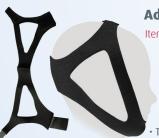

#### **Premium Chinstrap** Item# CS006

Compare to Respironics Premium

• One size fits most

Item#

• Attaches to itself at the top of the head to help keep the chin lifted. Smaller support strap attaches to a split section of the chinstrap and wraps around the head for added stability.