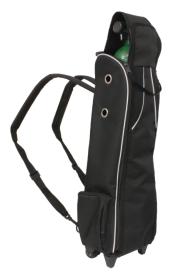

## Item# **CSBD2-Roller** Dual D/E Tank

- Accommodates two D or E tanks
- Features three grommets to accommodate oxygen tubing
- One large wide cylinder security straps can be easily cinched around each cylinder to secure it into place
- Once oxygen system is secured into place, a roller handle can be extended to roll the bag similar to roller luggage
- Large shoulder strap
- One side zipper pocket to store supplies

Transporting oxygen cylinders is a breeze with our Cylinder Roller Bags. Roll the carriers or wear them as a shoulder bag (CSBD2-Roller) or backpack (CSBD1-Roller) for complete convenience. The cylinder flaps open all the way to the bottom of the bags with two front zippers, making it simple to store and remove the tank.