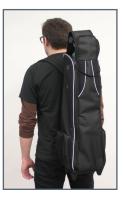

Transporting oxygen cylinders is a breeze with our Cylinder Roller Bags. Roll the carriers or wear them as a shoulder bag (CSBD2-Roller) or backpack (CSBD1-Roller) for complete convenience. The cylinder flaps open all the way to the bottom of the bags with two front zippers, making it simple to store and remove the tank.

Item# **CSBD1-Roller** Single D/E Tank

- Accommodates a single D or E tank
- Features four grommets to accommodate oxygen tubing
- Two large and wide cylinder security straps can be easily cinched around the oxygen cylinder to secure it into place
- Once oxygen system is secured into place, a roller handle can be extended to roll the bag similar to roller luggage
- Converts to a backpack with two padded backpack straps
  External mesh side pocket
- Two side zipper pockets to store supplies