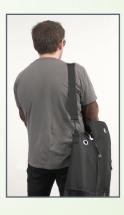

Transporting oxygen cylinders is a breeze with our Cylinder Roller Bags. Roll the carriers or wear them as a shoulder bag (CSBD2-Roller) or backpack (CSBD1-Roller) for complete convenience. The cylinder flaps open all the way to the bottom of the bags with two front zippers, making it simple to store and remove the tank.

Item# **CSBD1-Roller** Single D/E Tank

- Accommodates a single D or E tank
- Features four grommets to accommodate oxygen tubing
- Two large and wide cylinder security straps can be easily cinched around the oxygen cylinder to secure it into place
- Once oxygen system is secured into place, a roller handle can be extended to roll the bag similar to roller luggage
- Converts to a backpack with two padded backpack straps
  External mesh side pocket
- Two side zipper pockets to store supplies