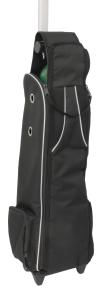

## Item# **CSBD2-Roller** Dual D/E Tank

- Accommodates two D or E tanks
- Features three grommets to accommodate oxygen tubing
- One large wide cylinder security straps can be easily cinched around each cylinder to secure it into place
- Once oxygen system is secured into place, a roller handle can be extended to roll the bag similar to roller luggage
- Large shoulder strap
- One side zipper pocket to store supplies

Transporting oxygen cylinders is a breeze with our Cylinder Roller Bags. Roll the carriers or wear them as a shoulder bag (CSBD2-Roller) or backpack (CSBD1-Roller) for complete convenience. The cylinder flaps open all the way to the bottom of the bags with two front zippers, making it simple to store and remove the tank.