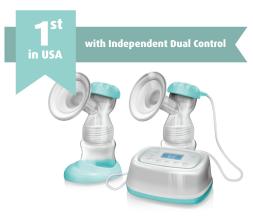

#### Effective Pro with IDC™ Item# MAT2210M2

- Independent dual control on left and right pumps
- No loss of suction power when both pumps are used
- Quiet
- Closed system