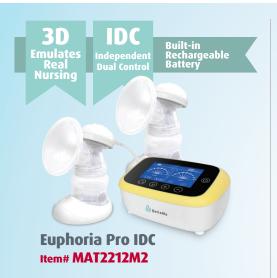

# BelleMa Breast Pumps Only the Best in Breastfeeding.

- Independent controls for left and right pumps (IDC)
- No loss of suction power when both pumps are used
- With 3D: Designed to emulate real nursing
- Built-in rechargeable battery
- Closed system