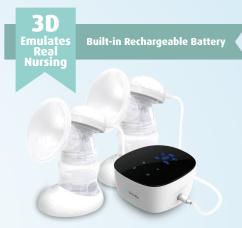

## **Plenitude** Item# MAT2219M2

· All the features of the Plethora, with built-in rechargeable battery