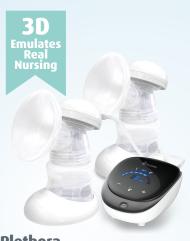

### Plethora Item# MAT2233M2

- With 3D: Designed to emulate real nursing
- Surface touch button controls
- Closed system