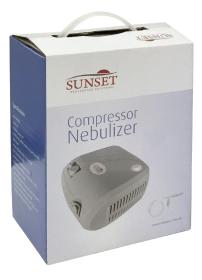

## Compressor Nebulizer

## **NEB100**

Comes with Disposable Adult Neb Kit and Filters

## **NEB100-R**

Comes with Disposable and Reusable Adult Neb Kits and Filters

Neb kits include nebulizer bottle, t-piece, mouthpiece, 6in corrugated reservoir tube, and 7ft supply tube.

HCPCS# E0570 + A7003 + A7013