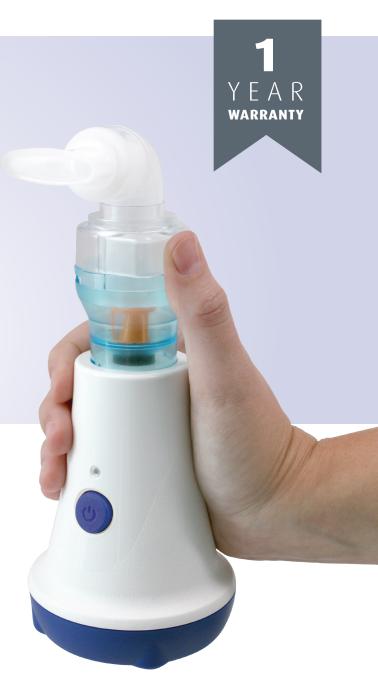

## **NEB200**

**Replacement Parts** 

Comes with compressor, medication cup, AC power adapter, air hose, elbow, mouthpiece, and mask.

| NEB200CUP                                                                                        | Medication Cup |
|--------------------------------------------------------------------------------------------------|----------------|
| NEB200MP                                                                                         | Mouthpiece     |
| NEB200RE                                                                                         | Elbow          |
| Dual filter mechan<br>filter out small pa<br>Ring enhances<br>efficiency of th<br>nebulization p | the e          |

## **Nebulization Rate** ≥ 0.25 ml/min **Medication Capacity** 6 ml (maximum) / 2 ml (minimum)

- Runs on 4 AA batteries or AC power adapter
- Portable (small and weighs only 1/2 pound)
- Quiet (60dBA)
- Fine particle size (Approximately 3 microns)
- No filter required