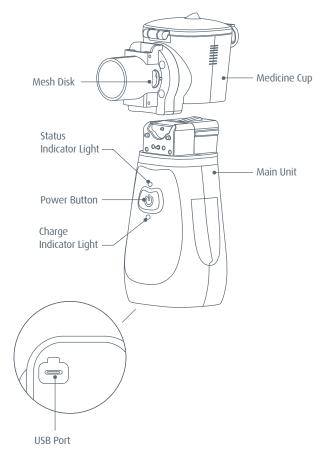

## Included

- Main unit
- Medicine cup
- Disposable mouthpiece
- Disposable adult mask
- Disposable pediatric mask
- USB cord
- Carrying bag
- Instruction manual

| Power Input                  | 5VDC Min1.5A         |
|------------------------------|----------------------|
| Rechargeable Lithium Battery | 3.7VDC 1800mAh       |
| Frequency                    | 110KHz±10%           |
| Nebulization Rate            | ≥0.2mL/min           |
| Sound Level                  | ≤50dB (at one meter) |
| Medicine Liquid Temperature  | ≤140°F               |
|                              |                      |