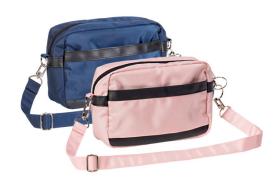

## **Multi-Use Accessory Bag**

HCPCS:

- Back strap attachment with secure, adjustable clip
- Securely attaches to wide range of mobility aids
- Spacious interior pocket with zipper closure and key ring
- Front pocket with magnetic closure for added security of belongings
- Reinforced back foundation maintains bag shape for added support
- Interior small pockets and zipper pocket
- Fully-lined pockets and interior
- Removable, optional cross-body carrying strap
- Treated with water resistant technology
- Spot clean with wet cloth

| PRODUCTS              | Description                         |  |
|-----------------------|-------------------------------------|--|
| RTL10255NV            | Univ Mobility Bag, Small, Navy, 1EA |  |
| RTL10255PK            | Univ Mobility Bag, Small, Pink, 1EA |  |
| SPECIFICATIONS        | Description                         |  |
| Dimensions            | 6.5" H x 10" W x 3" D               |  |
| Retail Box Dimensions | 6.1" L x 1.4" W x 11" H             |  |
| Weight                | .7 lbs.                             |  |
| Weight Capacity       | 3 lbs.                              |  |