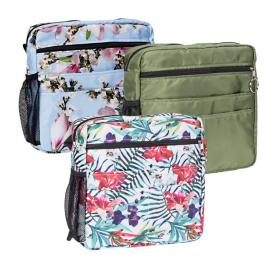

- Dual attachment options: back strap attachment with secure clip or adjustable hanging straps
- Securely attaches to wide range of mobility aids
- Spacious interior pocket with zipper closure and key ring
- Four front exterior pockets and key ring zipper for added security of belongings
- Side mesh pocket holds water bottle
- Large, interior zip pocket
- Fully-lined pockets and interior
- Treated with water resistant technology
- Spot clean with wet cloth

.

| PRODUCTS              | Description                             |
|-----------------------|-----------------------------------------|
| RTL10254BFL           | Univ Mobility Bag, Med, Blue Flrl, 1EA  |
| RTL10254GR            | Univ Mobility Bag, Med, Army Green, 1EA |
| RTL10254TFL           | Univ Mobility Bag, Med, Trop Flrl, 1EA  |
| SPECIFICATIONS        | Description                             |
| Dimensions            | 11" H x 11" W x 3" D                    |
| Retail Box Dimensions | 13.8" L x 1.8" W x 13" H                |
| Weight                | .8 lbs.                                 |
| Weight Capacity       | 9 lbs.                                  |