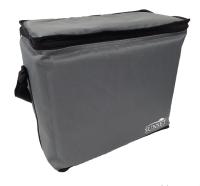

#### **Both machines include**

- Machine
- AC Adapter and Power Cord
- Carrying Bag
- 800cc Suction Canister
- 1.5in Suction Tube Connector
- 10in Suction Tube Connector
- 6ft Suction Tubing
- · Hydrophobic Filter

### **Accessories and replacement parts**

| RESO24S-KIT   | Replacement Filter Kit (connectors and filter)                     |
|---------------|--------------------------------------------------------------------|
| RES026S-SS    | Replacement Suction Kit (canister, tubing, connectors, and filter) |
| SU100DC-Adapt | Replacement Power Adapter (without cord)                           |
| SU100DC-Cord  | Replacement Power Cord (without adapter)                           |
| SU100DC-BAG   | Carrying/Storage Bag                                               |