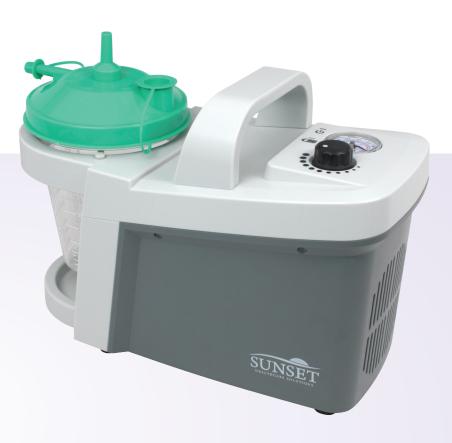

# Portable Suction Machine AC and battery power

#### **Both machines include**

- Machine
- AC Adapter and Power Cord
- Carrying Bag
- 800cc Suction Canister
- 1.5in Suction Tube Connector
- 10in Suction Tube Connector
- 6ft Suction Tubing
- · Hydrophobic Filter

#### **Both machines feature**

- Effective removal of respiratory fluids
- Durability
- Variable vacuum control
- Quiet and easy to use
- Two-year warranty
- HCPCS# E0600

#### **Specifications**

| Specialty                            | Small/Lightweight                     |
|--------------------------------------|---------------------------------------|
| Carry Case                           | Yes                                   |
| Dimensions (L x H x W in)            | 12.83" x 6.37" x 8.12"                |
| Weight (lbs.)                        | SU100DC: 5.29 lbs / SU100AC: 4.08 lbs |
| Vacuum Range (mm Hg)                 | 50-560                                |
| LPM                                  | 25                                    |
| Sound Level (dBa)                    | 60 dBA                                |
| Canister Type w/ purchase of machine | Disposable                            |
| Uses Suction Canister Size (cc)i     | 800 /1000/1200                        |
| Machine Warranty                     | 2 years                               |
| Can be operated inside carry case?   | Yes                                   |