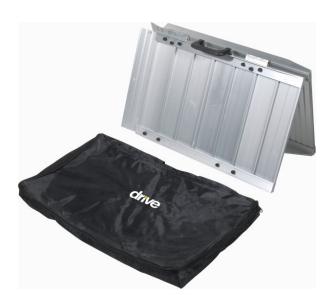

## Wheelchair/Scooter Ramps

HCPCS:

- Designed to transition wheelchair or scooter from one surface to another
- Durable, lightweight construction
- Comes with carry bag
- Perforated slots keep water from collecting on ramp
- Variety of sizes to meet many elevation changes
- Weight capacity: 600 lbs

| PRODUCTS        | Description                          |
|-----------------|--------------------------------------|
| STDS1093        | WheelchairRamp,2',w/CarryCase,1/cs   |
| STDS1094        | WheelchairRamp,3',w/CarryCase,1/cs   |
| STDS1095        | WheelchairRamp,4',w/CarryCase,1/cs   |
| STDS1096        | WheelchairRamp,5',w/CarryCase,1/cs   |
| STDS1097        | WheelchairRamp,6',w/CarryCase,1/cs   |
| SPECIFICATIONS  | Description                          |
| Inside Width    | 26.5"                                |
| Overall Width   | 28.5"                                |
| Warranty        | Limited Lifetime                     |
| Weight Capacity | 600 lbs                              |
| ACCESSORIES     | Description                          |
| STDS1095-B      | Bag for 4' Wheelchair Ramp, 1/ea, EA |
| STDS1094-B      | Bag for 3' Wheelchair Ramp, 1/ea, EA |
| STDS1097-B      | Bag for 6' Wheelchair Ramp, 1/ea, EA |