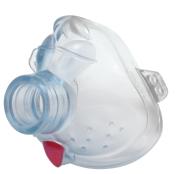

#### RESO95MP

SperaChamber with Dog Mask — Pediatric (3-6 Years)

- Latex Free
- DEHP Free
- Universal adapter with spiral vents
- Mask made from soft and comfortable material which easily contours to the patient's face to minimize medication loss and reduce waste
- Mask's exhalation safety valve releases  ${\rm CO_2}$  when patient breathes out
- Chamber features one-way valve that opens to allow inhalation of aerosol and closes to prevent patient from exhaling into the chamber
- Drug delivery is further enhanced by the antistatic quality of the chamber, a feature that helps prevent medication from clinging to the chamber wall