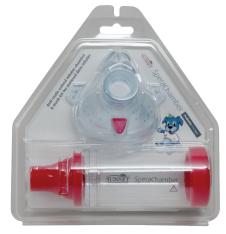

#### RESO95MP

SperaChamber with Dog Mask — Pediatric (3-6 Years)

- Latex Free
- DEHP Free
- Universal adapter with spiral vents
- Mask made from soft and comfortable material which easily contours to the patient's face to minimize medication loss and reduce waste
- Mask's exhalation safety valve releases  ${\rm CO_2}$  when patient breathes out
- Chamber features one-way valve that opens to allow inhalation of aerosol and closes to prevent patient from exhaling into the chamber
- Drug delivery is further enhanced by the antistatic quality of the chamber, a feature that helps prevent medication from clinging to the chamber wall