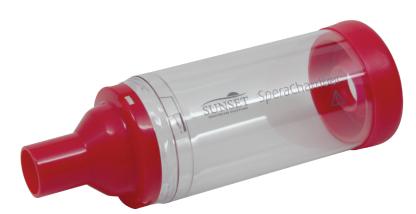

#### **RES095**

SperaChamber

#### RESO95MP

SperaChamber with Dog Mask — Pediatric (3-6 Years)

- Latex Free
- DEHP Free
- Universal adapter with spiral vents
- Mask made from soft and comfortable material which easily contours to the patient's face to minimize medication loss and reduce waste
- Mask's exhalation safety valve releases  ${\rm CO_2}$  when patient breathes out
- Chamber features one-way valve that opens to allow inhalation of aerosol and closes to prevent patient from exhaling into the chamber
- Drug delivery is further enhanced by the antistatic quality of the chamber, a feature that helps prevent medication from clinging to the chamber wall

### **Specifications**

Chamber Volume 160cm<sup>3</sup>

Weight 65 grams

**Mouthpiece Diameter** 22mm

**Dimensions** 53mm x 150mm

Storage Temperature 14°-113°F (-10°-45°C)

Storage Relative Humidity 30%—80%

Single Patient Use Yes