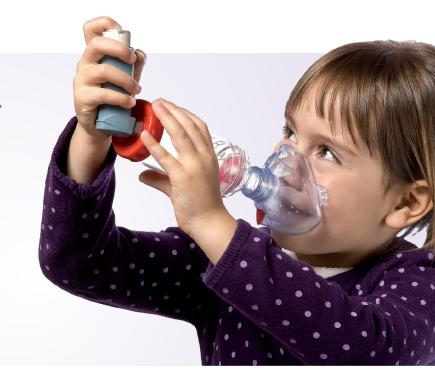

## Anti-static valved inhaler chamber for metered dose inhaler

Item#

#### RESO95MP

SperaChamber with Dog Mask — Pediatric (3-6 Years)

- Latex Free
- DEHP Free
- Universal adapter with spiral vents
- Mask made from soft and comfortable material which easily contours to the patient's face to minimize medication loss and reduce waste
- Mask's exhalation safety valve releases  ${\rm CO_2}$  when patient breathes out
- Chamber features one-way valve that opens to allow inhalation of aerosol and closes to prevent patient from exhaling into the chamber
- Drug delivery is further enhanced by the antistatic quality of the chamber, a feature that helps prevent medication from clinging to the chamber wall