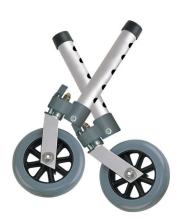

## Swivel Wheel with Lock & Two Sets of Rear Glides

HCPCS: A9900 OR E0155

FIGURE A

FIGURE B

FIGURE C

- Can be locked for fixed wheel or unlocked for a swivel wheel (Figure A B)
- Allows for 8 adjustments
- Rubber wheels allow walker to roll easily and smoothly over irregular surfaces
- Comes with rear glide caps, (item #10107) and glide covers (item #10107C), allowing use on all surfaces
- Weight Capacity 350 lbs