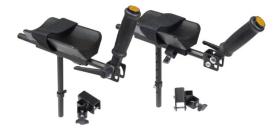

## **Adjustable Forearm Platforms**

HCPCS: E1399

- Height and depth adjustable
- Rotates inward and outward
- Handgrips extend forward or backward, supinate, pronate and are angle adjustable
- · Contoured armrest is molded into one piece with a flexible edge for added comfort
- Hook and loop fastener straps prevent arms from slipping

• May be mounted anywhere along the handlebar, including the front Position is determined by patients weight bearing needs

- May be mounted facing toward the inside or outside of the handlebar for lateral adjustability
- Each side is individually adjustable

| PRODUCTS   | Description                            |
|------------|----------------------------------------|
| CE 1035 FP | ForearmPlatform&MountingBracket,1pr/bx |