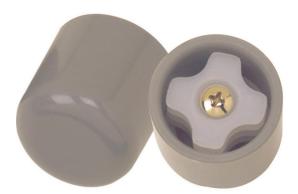

## 5" Bariatric Walker Wheels, Combo Pack

HCPCS: E0149

FIGURE A

- Converts heavy-duty walker into wheeled walker
- Allows for 8 height adjustments
- Dual, rubber wheels allow walker to roll easily and smoothly over irregular surfaces
- Comes with rear glide caps (item #10107) (Figure A) and glide covers (item #10107C) (Figure B), allowing use on all surfaces
- For use with items #10220-2 and 10223-2
- Weight Capacity 500 lbs