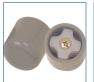

## 5" Bariatric Walker Wheels with Two Sets of Rear Glides

HCPCS: E0149

FIGURE A

FIGURE B

FIGURE C

- Converts heavy-duty walker into wheeled walker
- Allows for 8 height adjustments
- 10118T Adds 4" to height of walker
- Dual rubber wheels allow walker to roll easily and smoothly over irregular surfaces
- Comes with rear glide caps (item #10107) (Figure A) and glide covers (item #10107C) (Figure B), allowing use on all surfaces
- For use with items # 10220-2 and 10223-2
- Weight Capacity 500 lbs