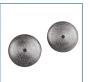

## 5" Bariatric Walker Wheels with Two Sets of Rear Glides

HCPCS: E0149

FIGURE A

FIGURE B

FIGURE C

- Converts heavy-duty walker into wheeled walker
- Allows for 8 height adjustments
- 10118T Adds 4" to height of walker
- Dual rubber wheels allow walker to roll easily and smoothly over irregular surfaces
- Comes with rear glide caps (item #10107) (Figure A) and glide covers (item #10107C) (Figure B), allowing use on all surfaces
- For use with items # 10220-2 and 10223-2
- Weight Capacity 500 lbs