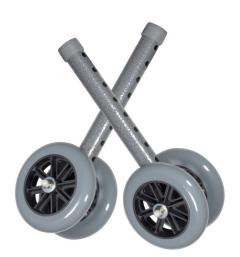

## 5" Bariatric Walker Wheels with Two Sets of Rear Glides

HCPCS: E0149

FIGURE A

FIGURE B

FIGURE C

- Converts heavy-duty walker into wheeled walker
- Allows for 8 height adjustments
- 10118T Adds 4" to height of walker
- Dual rubber wheels allow walker to roll easily and smoothly over irregular surfaces
- Comes with rear glide caps (item #10107) (Figure A) and glide covers (item #10107C) (Figure B), allowing use on all surfaces
- For use with items # 10220-2 and 10223-2
- Weight Capacity 500 lbs