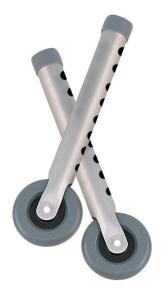

## 3" Universal Walker Wheels with Two Sets of Rear Glides

HCPCS: A9900 OR E0155

- Converts folding walker into wheeled walker
- Allows for 8 height adjustments
- Rubber wheel allows walker to roll easily and smoothly over irregular surfaces
- Comes with rear glide caps, (item #10107) (Figure A) and glide covers (item #10107C) (Figure B), allowing use on all surfaces
- For use with most leading manufacturers 1" walkers
- Weight Capacity 350 lbs

| PRODUCTS        | Description                          |
|-----------------|--------------------------------------|
| 10111           | WalkerWhls.3in,Universal,1pr/bx, RTL |
| SPECIFICATIONS  | Description                          |
| Weight Capacity | 350 lbs                              |