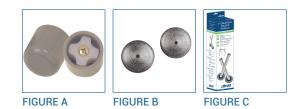

## 3" Universal Walker Wheels with Two Sets of Rear Glides

HCPCS: A9900 OR E0155

- Converts folding walker into wheeled walker
- Allows for 8 height adjustments
- Rubber wheel allows walker to roll easily and smoothly over irregular surfaces
- Comes with rear glide caps, (item #10107) (Figure A) and glide covers (item #10107C) (Figure B), allowing use on all surfaces
- For use with most leading manufacturers 1" walkers
- Weight Capacity 350 lbs