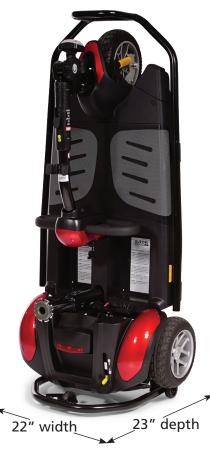

### Storage:

Offers vertical storage with a compact footprint of 22 inches wide by 23 inches deep.

## **Bumper Conversion Kit** & Battery Docking Station for Buzzaround EX & LX Models

Full Comfort Spring Suspension for a smooth ride!

**Vertical Storage** 

Front Bumper & Side Rails

Large Rear Bumper

**Color Shrouds** Camouflage & other optional color shrouds available for EX models only.