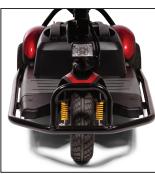

### Full Suspension:

Front and rear springs for a comfortable all-day ride.

Front Bumper & Side Rails: Protect the scooter completely from impacts.

## Large Rear Bumper:

Offers added protection from mishaps. The caster wheels offer ease of storage by allowing the scooter to be rolled into place while standing vertically.

## **Bumper Conversion Kit** & Battery Docking Station for Buzzaround EX & LX Models

Full Comfort Spring Suspension for a smooth ride!

**Vertical Storage** 

Front Bumper & Side Rails

Large Rear Bumper

**Color Shrouds** Camouflage & other optional color shrouds available for EX models only.