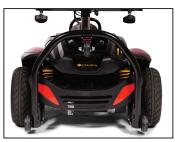

### Full Suspension:

Front and rear springs for a comfortable all-day ride.

Front Bumper & Side Rails: Protect the scooter completely from impacts.

## Large Rear Bumper:

Offers added protection from mishaps. The caster wheels offer ease of storage by allowing the scooter to be rolled into place while standing vertically.

## **Bumper Conversion Kit** & Battery Docking Station for Buzzaround EX & LX Models

Full Comfort Spring Suspension for a smooth ride!

**Vertical Storage** 

Front Bumper & Side Rails

Large Rear Bumper

**Color Shrouds** Camouflage & other optional color shrouds available for EX models only.