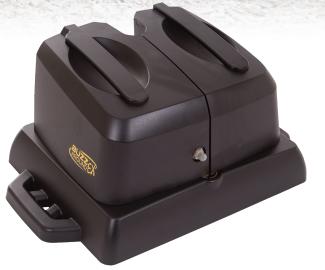

Optional Battery Docking Station: The Battery Docking Station is portable. It connects and charges the U1 batteries.

## **Bumper Conversion Kit** & Battery Docking Station for Buzzaround EX & LX Models

Full Comfort Spring Suspension for a smooth ride!

**Vertical Storage** 

Front Bumper & Side Rails

Large Rear Bumper

**Color Shrouds** Camouflage & other optional color shrouds available for EX models only.

\*Upcharge applies

AUZZCY

Battery Docking Station Perfect for keeping a set of charged batteries on hand!

|                                          | -               |
|------------------------------------------|-----------------|
| Item Description                         | Item Number     |
| EX & LX 3-Wheel Bumper Kit               | MBB-118R-KIT    |
| EX & LX 4-Wheel Bumper Kit               | MBB-148R-KIT    |
| EX & LX Battery Docking Station          | MBA-BAT-DOCK    |
| Color Shroud Kits for<br>EX Models Only: |                 |
| Camouflage Shroud Kit                    | MBB-BZ-SHRD-CMO |
| Pink Shroud Kit                          | MBB-BZ-SHRD-PNK |
| Yellow Shroud Kit                        | MBB-BZ-SHRD-YEL |
| Silver Shroud Kit                        | MBB-BZ-SHRD-SIL |