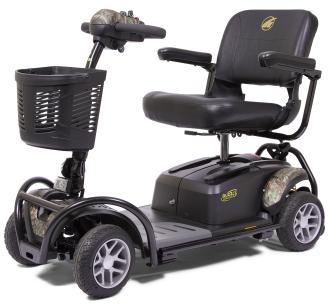

# **Buzzaround EX & LX** Bumper Conversion Kit & Battery Docking Station

#### Optional Color Shrouds:

Pink, Yellow, Silver & Camouflage color shrouds are available for the EX models only (upcharge applies). Both EX and LX models come standard with red and blue color shrouds.

## **Bumper Conversion Kit** & Battery Docking Station for Buzzaround EX & LX Models

Full Comfort Spring Suspension for a smooth ride!

**Vertical Storage** 

Front Bumper & Side Rails

Large Rear Bumper

**Color Shrouds** Camouflage & other optional color shrouds available for EX models only.