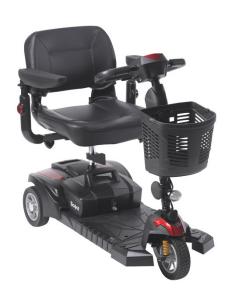

## HCPCS:

FIGURE A

FIGURE B

FIGURE C

FIGURE D

FIGURE E

- Dynamic Suspension Technology (DST) features front and rear suspension coils for the most comfortable ride on all terrain
- Charge port located on the control panel and battery pack for easy charging
- Headlight
- Interchangeable color panels in red and blue
- Quick & easy disassembly
- Armrests are padded, contoured, width and angle adjustable.
- Delta tiller with ergonomic throttle control
- Armrest covers with reflectors
- Large plastic basket with carry handle
- Height adjustable swivel seat with fold down backrest
- Anti-tip wheels

| PRODUCTS                           | Description                         |
|------------------------------------|-------------------------------------|
| SFDST3                             | Spitfire DST 3-Wheel Travel Scooter |
| SPECIFICATIONS                     | Description                         |
| Anti-Tip Wheels                    | 2"                                  |
| Base Weight                        | 60 lbs.                             |
| Batteries (pair)                   | 20AH                                |
| Battery Charger                    | 2A                                  |
| Brakes                             | Electromagnetic                     |
| Controller                         | CURTIS 45A                          |
| Estimated Range                    | 15 miles                            |
| Freewheel Mode                     | YES                                 |
| Front Wheels                       | 8" x 2"                             |
| Max Climbing Angle                 | 6°                                  |
| Motor                              | 270W x 4700RPM                      |
| Overall Dimensions                 | 42.5" X 21.25" x 36" (L x W x D)    |
| Rear Wheels                        | 8" x 2"                             |
| Seat Dimensions                    | 17.5" X 16" X 14" (L x W x D)       |
| Top Speed                          | 4.25 mph                            |
| Turning Radius                     | 45"                                 |
| Weight Capacity                    | 325 lbs                             |
| Weight Capacity (13046   13046-HD) | 325 lbs.                            |