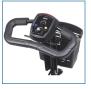

## HCPCS:

FIGURE A

FIGURE B

FIGURE C

FIGURE D

FIGURE E

- Dynamic Suspension Technology (DST) features front and rear suspension coils for the most comfortable ride on all terrain
- Charge port located on the control panel and battery pack for easy charging
- Headlight
- Interchangeable color panels in red and blue
- Quick & easy disassembly
- Armrests are padded, contoured, width and angle adjustable.
- Delta tiller with ergonomic throttle control
- Armrest covers with reflectors
- Large plastic basket with carry handle
- Height adjustable swivel seat with fold down backrest
- Anti-tip wheels