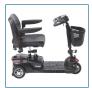

## HCPCS:

FIGURE A

FIGURE B

FIGURE C

FIGURE D

FIGURE E

- Dynamic Suspension Technology (DST) features front and rear suspension coils for the most comfortable ride on all terrain
- Charge port located on the control panel and battery pack for easy charging
- Headlight
- Interchangeable color panels in red and blue
- Quick & easy disassembly
- Armrests are padded, contoured, width and angle adjustable.
- Delta tiller with ergonomic throttle control
- Armrest covers with reflectors
- Large plastic basket with carry handle
- Height adjustable swivel seat with fold down backrest
- Anti-tip wheels

| PRODUCTS                           | Description                         |
|------------------------------------|-------------------------------------|
| SFDST3                             | Spitfire DST 3-Wheel Travel Scooter |
| SPECIFICATIONS                     | Description                         |
| Anti-Tip Wheels                    | 2"                                  |
| Base Weight                        | 60 lbs.                             |
| Batteries (pair)                   | 20AH                                |
| Battery Charger                    | 2A                                  |
| Brakes                             | Electromagnetic                     |
| Controller                         | CURTIS 45A                          |
| Estimated Range                    | 15 miles                            |
| Freewheel Mode                     | YES                                 |
| Front Wheels                       | 8" x 2"                             |
| Max Climbing Angle                 | 6°                                  |
| Motor                              | 270W x 4700RPM                      |
| Overall Dimensions                 | 42.5" X 21.25" x 36" (L x W x D)    |
| Rear Wheels                        | 8" x 2"                             |
| Seat Dimensions                    | 17.5" X 16" X 14" (L x W x D)       |
| Top Speed                          | 4.25 mph                            |
| Turning Radius                     | 45"                                 |
| Weight Capacity                    | 325 lbs                             |
| Weight Capacity (13046   13046-HD) | 325 lbs.                            |